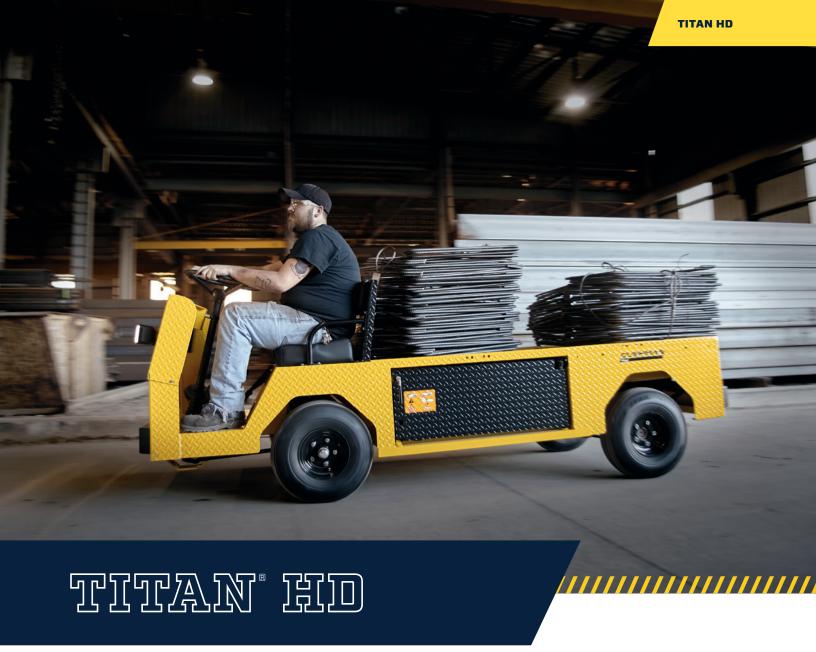

# EFFECTIVELY MOVE TOOLS AND EQUIPMENT.

The Titan HD has the versatility you need to get more out of the workday with its zero-emission 36V electric drivetrain. The 2,500 lb payload capacity and durable diamond-plated steel of the Titan HD make it a force to be reckoned with.

#### 2500LB

PAYLOAD CAPACITY

# **DIAMOND-PLATED**

STEEL